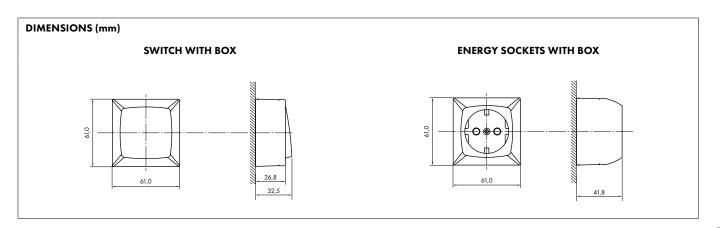

### **DESCRIPTION**

- Products in technical thermoplastic resistant material, non-conductive.
- Available in White (RAL 9003), the same used in EFAPEL Cable Trunkings.
- Product sold in semi-assembled form.

#### **CHARACTERISTICS**

- Mechanisms in technical thermoplastic resistant material, non-conductive.
- For installations in surface mounting applications and/or installations with Technical Cable Trunkings.