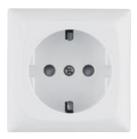

## **■ Energy Sockets**

- Earth Socket (Schuko and French types):
  - 16 A 250 V~.
  - Connections with screw terminals or screwless terminals.
  - Available in colors White, Red and Orange.
  - $\blacksquare$  In accordance with IEC 60884-1; DIN VDE 0620-1 (Schuko) and NF C 61-314 (French) Standards.
- Variety of Functions: Control Devices; Electrical Blinds Control; Energy Sockets; Radio, Television and Satellite Sockets; Telephone Sockets; Data Sockets; etc...
- Adaptable to all 10 Series Cable Trunkings Mini Cable using the lateral adapter for each of the cable trunkings.